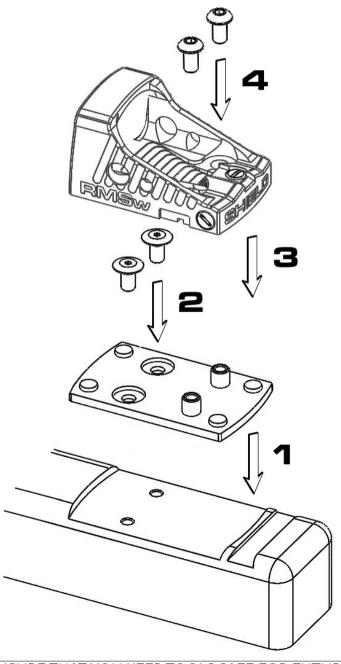

### **IMPORTANT!!**

# PLEASE ENSURE ALL FIREARMS ARE CLEAR AND SAFE BEFORE CONTINUING

It is recommended that a small dab of medium strength thread lock (*such as Loctite 243 or 248*) is used on all fixing screws and sufficient drying time is allowed before zeroing the sight. For removal of screws please refer to the threadlocker manufactures advice.

#### Recommended screw torques:

M3 Screw Torque - 0.80nm M4 Screw Torque - 2nm

When multiple screw choices are available (such as spacer mounts) ensure correct length screw is used.