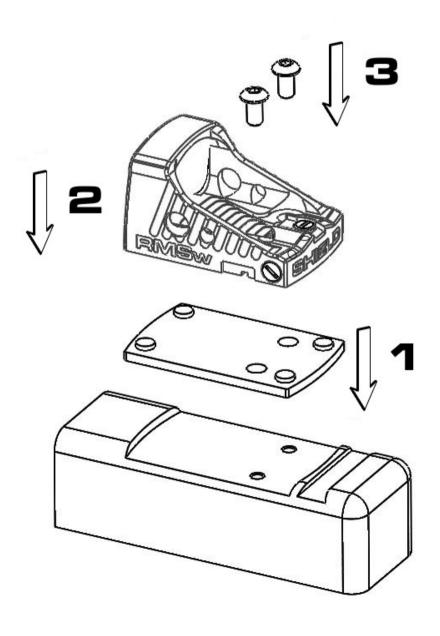

OPTIC READY MOUNT

### **IMPORTANT!!**

# PLEASE ENSURE ALL FIREARMS ARE CLEAR AND SAFE BEFORE CONTINUING

It is recommended that a small dab of medium strength thread lock (*such as Loctite 243 or 248*) is used on all fixing screws and sufficient drying time is allowed before zeroing the sight.

#### Recommended screw torques:

M3 Screw Torque - 0.80nm M4 Screw Torque - 2nm

When multiple screw choices are available (such as spacer mounts) ensure correct length screw is used.

THUOM 20M